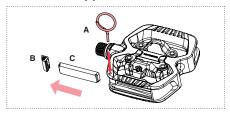

## MOUNTING

- Chose the side where you want to mount the lighting device
   Insert the metal tool included in the box into pinhole above
- the side cover [A]
  Gently press on the metal tool then remove the side cover [B]
  Remove the reflector [C]