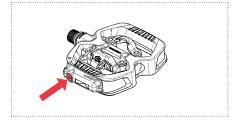

## MOUNTING

- Chose the side where you want to mount the lighting device
   Insert the metal tool included in the box into pinhole above
- the side cover [A]
  Gently press on the metal tool then remove the side cover [B]
  Remove the reflector [C]