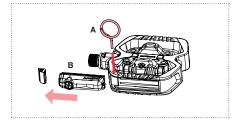

## DISASSEMBLY

- Insert the metal tool included in the box [A] in the small pedal pinhole above the side cover
- Apply a small amount of pressure to release the side cover
- Remove the side cover and pull the light out [B]