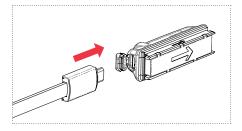

lookcycle.com

**RECHARGE** BEFORE

FIRST USE

Charging time = 50min

- charging
- charge completed

- . LONG PRESS (1s) > turn light on and off
- SHORT PRESS > Cycle through the modes
- MODE 1 > steady (5h)
- MODE 2 > flash (10h)
- MODE 3 > flash eco (30h)