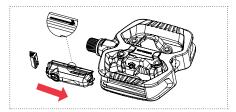

. Insert the lighting device in the correct direction / insert the side cover "click"

## DISASSEMBLY

- Insert the metal tool included in the box [A] in the small pedal pinhole above the side cover
- Apply a small amount of pressure to release the side cover
- Remove the side cover and pull the light out [B]